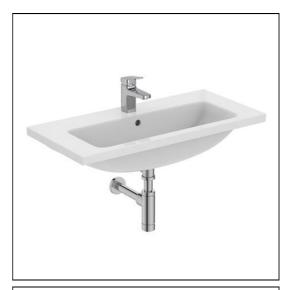

# i.life S 80cm Compact Vanity Washbasin

# **ILLUSTRATED**

**T4589** i.life S 80cm compact vanity washbasin, 1 taphole

**E0157** Wall fixing set

BD246 Ceraplan single lever basin mixer, with click waste
E0079 Trap 1¼" Contemporary metal bottle, 75mm seal