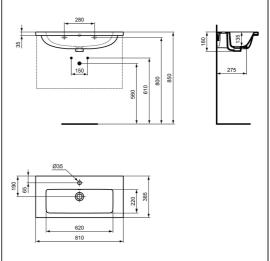

### **ILLUSTRATED PRODUCT DETAILS**

| Sizes     |                     | Finishes                   |             |                           |
|-----------|---------------------|----------------------------|-------------|---------------------------|
| T4589     | w:810 x d:385       | T4589                      |             | White (01)                |
| Weights   |                     |                            |             |                           |
| T4589     | 17.70 KG            | E0157                      |             | Neutral / No Finish (67)  |
| E0157     | 0.16 KG             | L                          |             | (07)                      |
| BD246     | 1.77 KG             | BD246                      |             | Chrome (AA)               |
| E0079     | 1.45 KG             |                            |             |                           |
| Materials |                     | E0079                      |             | Chrome (AA)               |
| T4589     | Vitreous China      | L                          |             |                           |
| E0157     | Metal               | Capacity                   |             |                           |
| BD246     | Chrome Plated Brass | T4589                      | 7.85 litres |                           |
| E0079     | Chrome Plated Metal | Flow rates                 |             |                           |
|           |                     | BD246                      |             | es per minute @ 3 ressure |
|           |                     |                            | ou. p       |                           |
|           |                     | Designer                   |             |                           |
|           |                     | Palomba Serafini Associati |             |                           |