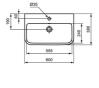

## ILLUSTRATED PRODUCT DETAILS

| Sizes                                       |                                           | Finishes                                               |
|---------------------------------------------|-------------------------------------------|--------------------------------------------------------|
| T4583                                       | w:600 x d:380                             | <b>T4583</b> White (01)                                |
| Weights<br>T4583<br>E0157<br>BD246<br>S8910 | 15.10 KG<br>0.16 KG<br>1.77 KG<br>0.20 KG | T5196 White (01)   E0157 Neutral / No Finish (67)      |
| Materia<br>T4583<br>T5196                   | ls<br>Fine Fireclay<br>Fine Fireclay      | BD246 Chrome (AA)<br>S8910 Neutral / No Finish<br>(67) |
| E0157<br>BD246<br>S8910                     | Metal<br>Chrome Plated Brass<br>Plastic   | Capacity<br>T4583 6.5 litres<br>Flow rates             |