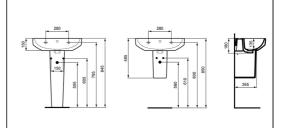

## ILLUSTRATED PRODUCT DETAILS

| Sizes                                       |                                           | Finishes                                               |
|---------------------------------------------|-------------------------------------------|--------------------------------------------------------|
| T4583                                       | w:600 x d:380                             | <b>T4583</b> White (01)                                |
| Weights<br>T4583<br>E0157<br>BD246<br>S8910 | 15.10 KG<br>0.16 KG<br>1.77 KG<br>0.20 KG | T5196 White (01)   E0157 Neutral / No Finish (67)      |
| Materia<br>T4583<br>T5196                   | ls<br>Fine Fireclay<br>Fine Fireclay      | BD246 Chrome (AA)<br>S8910 Neutral / No Finish<br>(67) |
| E0157<br>BD246<br>S8910                     | Metal<br>Chrome Plated Brass<br>Plastic   | Capacity<br>T4583 6.5 litres<br>Flow rates             |