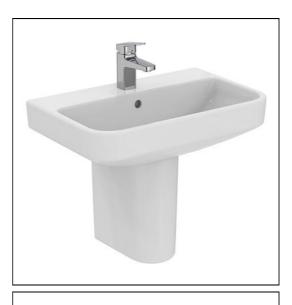

# i.life S 60cm Compact Washbasin

## ILLUSTRATED

| T4583 | i.life S 60cm compact washbasin, 1 taphole               |  |
|-------|----------------------------------------------------------|--|
| T5196 | i.life S semi-pedestal                                   |  |
| E0157 | Wall fixing set                                          |  |
| BD246 | Ceraplan single lever basin mixer, with click waste      |  |
| S8910 | Trap 1¼" plastic bottle, 75mm seal, multi-purpose outlet |  |
|       |                                                          |  |