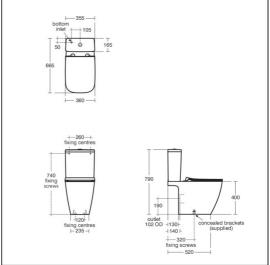

## **Special Notes**

WC screwed to floor using concealed brackets (supplied) and cistern screwed to wall.