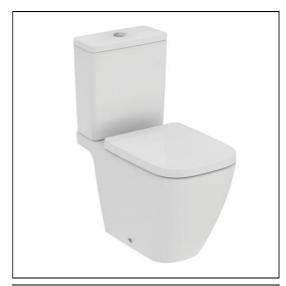

# **ILLUSTRATED**

**E2609** Ideal Standard i.life B close coupled wc bowl with

horizontal outlet and rimls+ technology

**E2478** i.life A close coupled cistern 4/2.6 litre dual flush valve,

bottom supply and internal overflow

**T4683** Ideal Standard i.life B toilet seat and cover, slow close