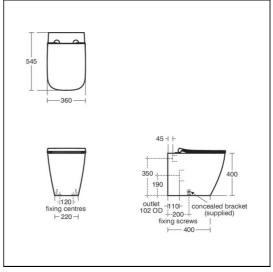

## **ILLUSTRATED PRODUCT DETAILS**

### **Special Notes**

WC bowl screwed to floor using concealed brackets (supplied). Can be used with i.life furniture WC units. Oleas, Solea, Altes & Symfo are compatible with Prosys cisterns only. Please see flushplate section for full finish/colour options.