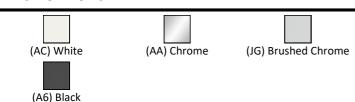

pneumatic dual flush valve - no flushplate - 6/4 litre flush                       |
| T4682 | Ideal Standard i.life B toilet seat and cover                                                                                                          |
| S4399 | Contemporary flush plate dual flush for Conceala 2 cisterns                                                                                            |
| S4300 | Panekta outlet connector to convert horizontal outlet wcs to S or turned P trap                                                                        |
| S4305 | Panekta outlet connector to convert horizontal outlet wcs to P trap                                                                                    |

## **ILLUSTRATED PRODUCT DETAILS**



### **FINISH OPTIONS**



### **Standards**

WC bowl to BS EN 997 & BS EN 33

### **Special Notes**

WC bowl screwed to floor using concealed brackets (supplied). Can be used with i.life furniture WC units. Oleas, Solea, Altes & Symfo are compatible with Prosys cisterns only. Please see flushplate section for full finish/colour options.







### **ACCREDITATIONS**