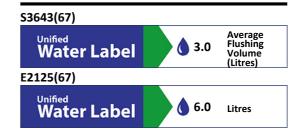

### **OPTIONS**

| S3643 | Conceala 2 4.5/3 or 4/2.6 litre cistern, dual flush valve, side supply, internal overflow, alternative height plastic flushbends, no flushplate/button |
|-------|--------------------------------------------------------------------------------------------------------------------------------------------------------|
| E2125 | Conceala 2 concealed cistern universal height, side inlet cistern - pneumatic dual flush valve - no flushplate - 6/4 litre flush                       |
| T4682 | Ideal Standard i.life B toilet seat and cover                                                                                                          |
| S4399 | Contemporary flush plate dual flush for Conceala 2 cisterns                                                                                            |
| S4300 | Panekta outlet connector to convert horizontal outlet wcs to S or turned P trap                                                                        |
| S4305 | Panekta outlet connector to convert horizontal outlet wcs to P trap                                                                                    |