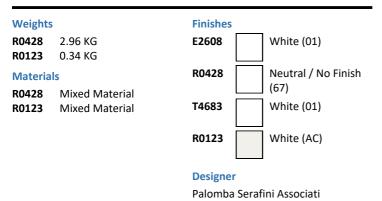

# E2608 Ideal Standard i.life B back to wall wc bowl with horizontal outlet and rimls+ technology R0428 ProSys 150 depth WC cistern, mechanical, front or top actuation CL2, Furniture Height (820mm) T4683 Ideal Standard i.life B toilet seat and cover, slow close R0123 Oleas M3 mechanical dual flushplate Ideal Standard - white