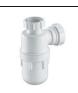

| Neutral / No Finish     |
|           |                     |                            | (67)                    |
|           |                     | Flow rates                 |                         |
|           |                     | BD275                      | 5 Litres per minute @ 3 |
|           |                     |                            | bar pressure            |
|           |                     | Designer                   |                         |
|           |                     | Palomba Serafini Associati |                         |

## Standards

Washbasin to BS EN 14688 and BS EN 33

## **Special Notes**

Washbasin wall mounted using E0157 wall fixing set with full pedestal mounted using 2 screws through the back of the basin (not supplied).