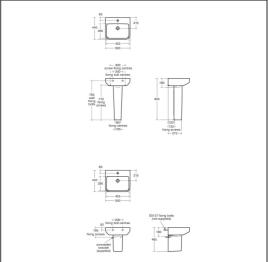

#### **ILLUSTRATED PRODUCT DETAILS**

| Weights   |                     | Finishes                   |                         |
|-----------|---------------------|----------------------------|-------------------------|
| E0157     | 0.16 KG             | E2562                      | White (01)              |
| BD275     | 1.47 KG             |                            |                         |
| S8910     | 0.20 KG             | E2615                      | White (01)              |
| Materials |                     |                            |                         |
| E2562     | Vitreous China      | E0157                      | Neutral / No Finish     |
| E2615     | Fine Fireclay       |                            | (67)                    |
| E0157     | Metal               | BD275                      | Chrome (AA)             |
| BD275     | Chrome Plated Brass |                            |                         |
| S8910     | Plastic             | S8910                      | Neutral / No Finish     |
|           |                     |                            | (67)                    |
|           |                     | Flow rates                 |                         |
|           |                     | BD275                      | 5 Litres per minute @ 3 |
|           |                     |                            | bar pressure            |
|           |                     | Designer                   |                         |
|           |                     | Palomba Serafini Associati |                         |

## **Special Notes**

Washbasin wall mounted using E0157 wall fixing set with full pedestal mounted using 2 screws through the back of the basin (not supplied).