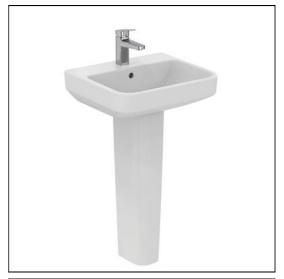

## **ILLUSTRATED**

**E2562** Ideal Standard i.life B 50cm washbasin, 1 taphole

**E2615** Ideal Standard i.life B semi pedestal

**E0157** Wall fixing set

BD275 Ceraplan single lever basin mixer with ifix+ and popup

waste

S8910 Trap 1¼" plastic bottle, 75mm seal, multi-purpose outlet

## **Special Notes**

Washbasin wall mounted using E0157 wall fixing set with full pedestal mounted using 2 screws through the back of the basin (not supplied).