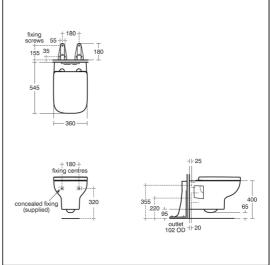

bowl with horizontal outlet and

rimls+ technology

**T4531** i.life A toilet seat and cover, slow close

R0121 Oleas M2 mechanical dual flushplate Ideal Standard -

white

**R0153** ProSys 1150mm height, mechanical wall hung WC frame,

120 depth, front actuation

#### **OPTIONS**

T4530 i.life A toilet seat and cover

### **ILLUSTRATED PRODUCT DETAILS**



### **FINISH OPTIONS**



## Standards

WC pan to BS EN 997 and BS EN 33

## **Special Notes**

Fix the E0060 support brackets to the floor within the duct and secure the WC with bolts (supplied) and hidden fixing set provided. Screw the bolts to the back wall. Can be used with i.life furniture WC unit. Oleas, Solea, Altes & Symfo are compatible with Prosys cisterns only. Please see flushplate section for full finish/colour options.







### **ACCREDITATIONS**



## **FEATURES**