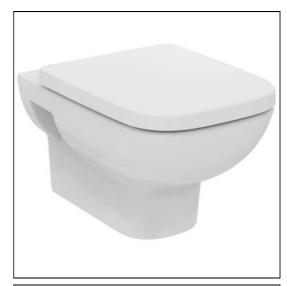

## i.life A Wall Mounted WC Bowl

# **ILLUSTRATED**

**E2473** i.life A wall mounted wc bowl with horizontal outlet and

rimls+ technology

**T4531** i.life A toilet seat and cover, slow close

R0121 Oleas M2 mechanical dual flushplate Ideal Standard -

white

**R0153** ProSys 1150mm height, mechanical wall hung WC frame,

120 depth, front actuation