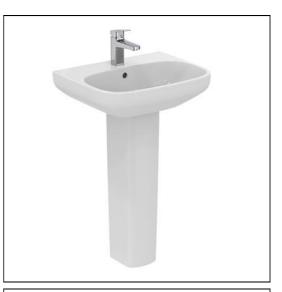

# i.life A 55cm Washbasin

### ILLUSTRATED

| E2458 | i.life A 55cm washbasin, 1 taphole                                    |  |  |
|-------|-----------------------------------------------------------------------|--|--|
| E2468 | i.life A full pedestall                                               |  |  |
| E0157 | Wall fixing set                                                       |  |  |
| BD275 | Ceraplan single lever basin mixer with ifix+ and popup waste          |  |  |
| S8910 | Trap 1 <sup>4</sup> " plastic bottle, 75mm seal, multi-purpose outlet |  |  |