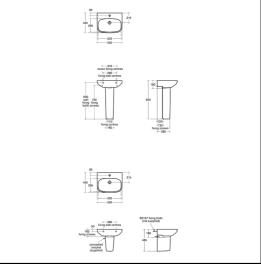

## ILLUSTRATED PRODUCT DETAILS

| Sizes     |                     | Finishes  |                         |
|-----------|---------------------|-----------|-------------------------|
| E2458     | w:550 x d:440       | E2458     | White (01)              |
| Weights   |                     |           |                         |
| E2458     | 14.88 KG            | E2468     | White (01)              |
| E2468     | 11.74 KG            |           |                         |
| E0157     | 0.16 KG             | E0157     | Neutral / No Finish     |
| BD275     | 1.47 KG             |           | (67)                    |
| S8910     | 0.20 KG             | BD275     | Chrome (AA)             |
| Materials |                     |           |                         |
| E2458     | Vitreous China      | S8910     | Neutral / No Finish     |
| E2468     | Vitreous China      |           | (67)                    |
| E0157     | Metal               | Flow rate | 95                      |
| BD275     | Chrome Plated Brass |           |                         |
| S8910     | Plastic             | BD275     | 5 Litres per minute @ 3 |
|           |                     |           | bar pressure            |