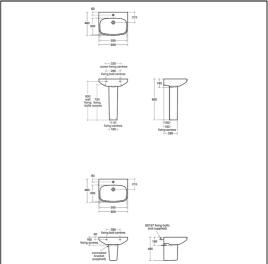

### Standards

Washbasin to BS EN 14688 and BS EN 31

#### **Special Notes**

Washbasin wall mounted using E0157 wall fixing set with full pedestal mounted using 2 screws through the back of the basin (not supplied).