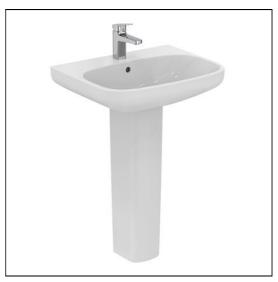

#### **ILLUSTRATED**

**E2457** i.life A 60cm washbasin, 1 taphole

E2468 i.life A full pedestallE0157 Wall fixing set

BD275 Ceraplan single lever basin mixer with ifix+ and popup

waste

S8910 Trap 1¼" plastic bottle, 75mm seal, multi-purpose outlet