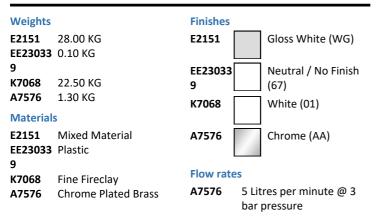

### ILLUSTRATED

| E2151    | Connect EQ 1000mm wall hung vanity unit with 2 drawers                       |
|----------|------------------------------------------------------------------------------|
| EE230339 | Space saving trap and waste pipe assembly for use with furniture basin units |
| K7068    | Connect EQ 100cm vanity washbasin, 1 taphole with overflow                   |
| A7576    | Edge single lever basin mixer                                                |