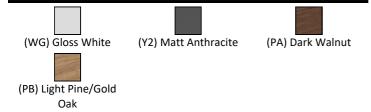

# Connect EQ 1000mm Wall Hung Vanity Unit

### ILLUSTRATED

| E2151    | Connect EQ 1000mm wall hung vanity unit with 2 drawers                       |
|----------|------------------------------------------------------------------------------|
| EE230339 | Space saving trap and waste pipe assembly for use with furniture basin units |
| K7068    | Connect EQ 100cm vanity washbasin, 1 taphole with overflow                   |
| A7576    | Edge single lever basin mixer                                                |

## **ILLUSTRATED PRODUCT DETAILS**



## FINISH OPTIONS



### Standards

EN 14749:2005

### **Special Notes**

Furniture units should be installed in a bathroom with adequate ventilation. Mounting kit included. Always use appropriate fixings to suit the type of wall.







#### E: info@idealspec.co.uk | T: 0870 122 8822 | F: 0870 122 8282 | www.idealspec.co.uk