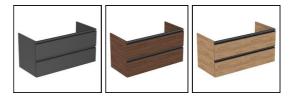

# Connect EQ 1000mm Wall Hung Vanity Unit

### ILLUSTRATED

| E2151    | Connect EQ 1000mm wall hung vanity unit with 2 drawers                       |
|----------|------------------------------------------------------------------------------|
| EE230339 | Space saving trap and waste pipe assembly for use with furniture basin units |
| K7068    | Connect EQ 100cm vanity washbasin, 1 taphole with overflow                   |
| A7576    | Edge single lever basin mixer                                                |

## **ILLUSTRATED PRODUCT DETAILS**



## FINISH OPTIONS



### Standards

EN 14749:2005

### **Special Notes**

Furniture units should be installed in a bathroom with adequate ventilation. Mounting kit included. Always use appropriate fixings to suit the type of wall.







#### E: info@idealspec.co.uk | T: 0870 122 8822 | F: 0870 122 8282 | www.idealspec.co.uk