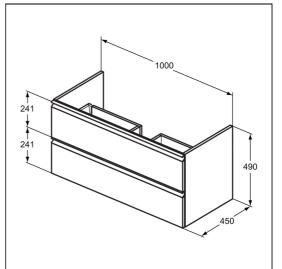

### ILLUSTRATED

| E2151    | Connect EQ 1000mm wall hung vanity unit with 2 drawers                       |
|----------|------------------------------------------------------------------------------|
| EE230339 | Space saving trap and waste pipe assembly for use with furniture basin units |
| K7068    | Connect EQ 100cm vanity washbasin, 1 taphole with overflow                   |
| A7576    | Edge single lever basin mixer                                                |

## **ILLUSTRATED PRODUCT DETAILS**