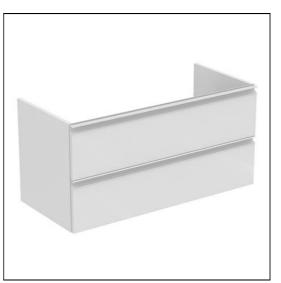

### ILLUSTRATED

| E2151    | Connect EQ 1000mm wall hung vanity unit with 2 drawers                       |
|----------|------------------------------------------------------------------------------|
| EE230339 | Space saving trap and waste pipe assembly for use with furniture basin units |
| K7068    | Connect EQ 100cm vanity washbasin, 1 taphole with overflow                   |
| A7576    | Edge single lever basin mixer                                                |

## **ILLUSTRATED PRODUCT DETAILS**