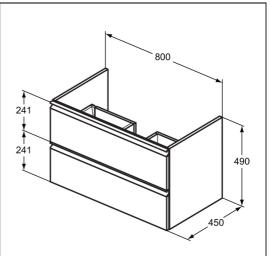

# Connect EQ 800mm Wall Hung Vanity Unit

### ILLUSTRATED

| E2149<br>EE230339 | Connect EQ 800mm wall hung vanity unit with 2 drawers<br>Space saving trap and waste pipe assembly for use with<br>furniture basin units |
|-------------------|------------------------------------------------------------------------------------------------------------------------------------------|
| K7067             | Connect EQ 80cm vanity washbasin, 1 taphole with overflow                                                                                |
| A7576             | Edge single lever basin mixer                                                                                                            |

## **ILLUSTRATED PRODUCT DETAILS**