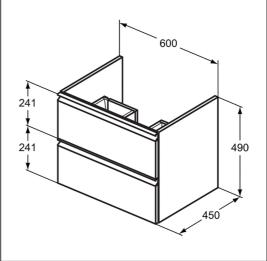

## **ILLUSTRATED**

**E2148** Connect EQ 600mm wall hung vanity unit with 2 drawers

**EE230339** Space saving trap and waste pipe assembly for use with

furniture basin units

K7066 Connect EQ 60cm vanity washbasin, 1 taphole with