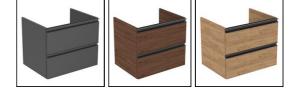

## **ILLUSTRATED PRODUCT DETAILS**

| Weights   |                     | Finishes   |                                      |
|-----------|---------------------|------------|--------------------------------------|
| E2148     | 20.00 KG            | E2148      | Gloss White (WG)                     |
| EE23033   | 0.10 KG             |            |                                      |
| 9         |                     | EE23033    | Neutral / No Finish                  |
| K7066     | 15.40 KG            | 9          | (67)                                 |
| A7576     | 1.30 KG             | K7066      | White (01)                           |
| Materials |                     |            |                                      |
| E2148     | Mixed Material      | A7576      | Chrome (AA)                          |
| EE23033   | Plastic             |            |                                      |
| 9         | e: e: !             | Flow rates |                                      |
| K7066     | Fine Fireclay       | ATTEC 5111 |                                      |
| A7576     | Chrome Plated Brass | A7576      | 5 Litres per minute @ 3 bar pressure |

### **FINISH OPTIONS**