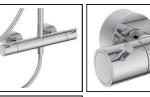

# Ceratherm T125 Exposed Thermostatic Shower System

## **ILLUSTRATED**

A7594

Ceratherm T125 dual exposed thermostatic shower mixer pack with idealrain Ø300mm round rainshower on swivelling arm, idealrain 1 function stick handspray and 1.75m idealfex hose

## **ILLUSTRATED PRODUCT DETAILS**

Weights Finishes

**A7594** 5.74 KG **A7594** Chrome (AA)

**Materials** 

A7594 Chrome Plated Brass Flow rates

A7594 8 Litres per minute @ 3

bar pressure

### **Special Notes**

Removable 12 litre per minute eco flow regulator fitted in the fixed head and 8 litre per minute regulator in the handspray. Minimum operating pressure of 0.5 Bar











## **FEATURES**