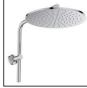

## **ILLUSTRATED**

A7594

Ceratherm T125 dual exposed thermostatic shower mixer pack with idealrain Ø300mm round rainshower on swivelling arm, idealrain 1 function stick handspray and 1.75m idealfex hose