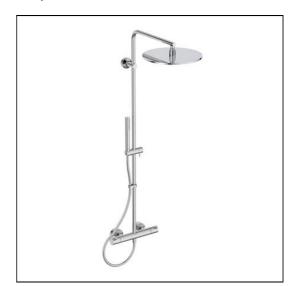

## **ILLUSTRATED**

A7594

Ceratherm T125 dual exposed thermostatic shower mixer pack with idealrain Ø300mm round rainshower on swivelling arm, idealrain 1 function stick handspray and 1.75m idealfex hose