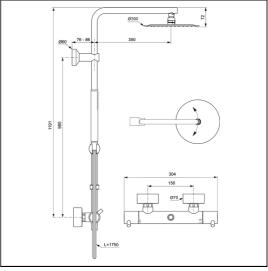

## **ILLUSTRATED PRODUCT DETAILS**

Weights Finishes

**A7594** 5.74 KG **A7594** Chrome (AA)

**Materials** 

A7594 Chrome Plated Brass Flow rates

A7594 8 Litres per minute @ 3

bar pressure

### **Special Notes**

Removable 12 litre per minute eco flow regulator fitted in the fixed head and 8 litre per minute regulator in the handspray. Minimum operating pressure of 0.5 Bar