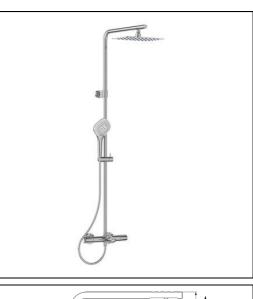

# Ceratherm T100 Exposed Thermostatic Bath Shower System

## ILLUSTRATED

- A7591 Ceratherm T100 dual exposed thermostatic bath shower mixer pack with idealrain m1 300x200mm rectangular rainshower on horizontal and vertical adjusting arm, idealrain evo diamond handspray and 1.75m idealflex hose
- **BD198** Idealrain fast fix connection set for exposed shower valves

## ILLUSTRATED PRODUCT DETAILS

| Weights   | i -                 | Finishes   |                         |
|-----------|---------------------|------------|-------------------------|
| A7591     | 4.91 KG             | A7591      | Chrome (AA)             |
| BD198     | 0.27 KG             |            |                         |
| Materials |                     | BD198      | Chrome (AA)             |
| A7591     | Chrome Plated Brass |            |                         |
| BD198     | Chrome Plated Brass | Flow rates |                         |
|           |                     | A7591      | 8 Litres per minute @ 3 |

**7591** 8 Litres per minute @ 3 bar pressure

#### **Special Notes**

Removable 12 litre per minute eco flow regulator fitted in the fixed head and 8 litre per minute regulator in the handspray. Minimum operating pressure of 0.5 Bar