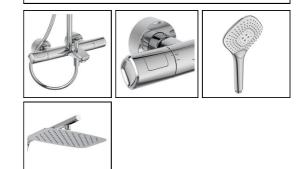

## ILLUSTRATED

- A7591 Ceratherm T100 dual exposed thermostatic bath shower mixer pack with idealrain m1 300x200mm rectangular rainshower on horizontal and vertical adjusting arm, idealrain evo diamond handspray and 1.75m idealflex hose
- **BD198** Idealrain fast fix connection set for exposed shower valves

### **FEATURES**