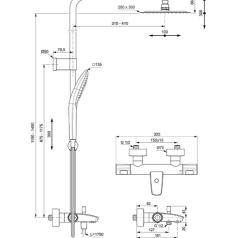

# Ceratherm T100 Exposed Thermostatic Bath Shower System

## ILLUSTRATED

- A7591 Ceratherm T100 dual exposed thermostatic bath shower mixer pack with idealrain m1 300x200mm rectangular rainshower on horizontal and vertical adjusting arm, idealrain evo diamond handspray and 1.75m idealflex hose
- **BD198** Idealrain fast fix connection set for exposed shower valves

## ILLUSTRATED PRODUCT DETAILS

| Weights   | i -                 | Finishes   |                         |
|-----------|---------------------|------------|-------------------------|
| A7591     | 4.91 KG             | A7591      | Chrome (AA)             |
| BD198     | 0.27 KG             |            |                         |
| Materials |                     | BD198      | Chrome (AA)             |
| A7591     | Chrome Plated Brass |            |                         |
| BD198     | Chrome Plated Brass | Flow rates |                         |
|           |                     | A7591      | 8 Litres per minute @ 3 |