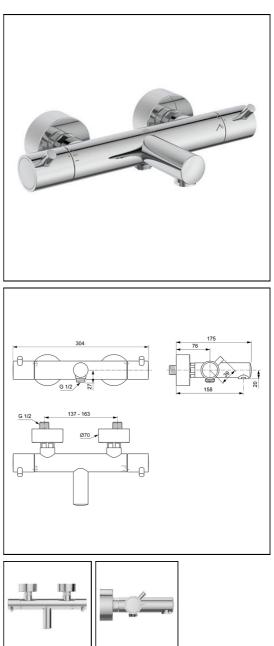

### ILLUSTRATED

| A7588 | Ceratherm T125 exposed thermostatic wall mounted bath       |  |  |  |
|-------|-------------------------------------------------------------|--|--|--|
|       | shower mixer                                                |  |  |  |
| BD198 | Idealrain fast fix connection set for exposed shower valves |  |  |  |

## ILLUSTRATED PRODUCT DETAILS

| Weights   |                     | Finishes |             |
|-----------|---------------------|----------|-------------|
| A7588     | 2.73 KG             | A7588    | Chrome (AA) |
| BD198     | 0.27 KG             |          |             |
| Materials |                     | BD198    | Chrome (AA) |
| A7588     | Chrome Plated Brass |          |             |