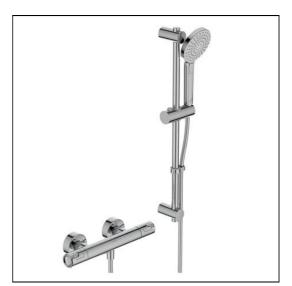

# **ILLUSTRATED**

A7221

Ceratherm T50 exposed thermostatic shower mixer pack with idealrain idealrain evo shower kit 3 function round ø110mm handspray, 900mm rail and 1.75m idealflex hose