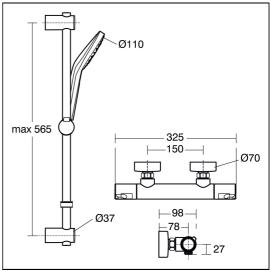

# **ILLUSTRATED**

A7221

Ceratherm T50 exposed thermostatic shower mixer pack with idealrain idealrain evo shower kit 3 function round ø110mm handspray, 900mm rail and 1.75m idealflex hose

### **ILLUSTRATED PRODUCT DETAILS**

Weights Finishes

A7221 2.50 KG A7221 Chrome (AA)

**Materials** 

A7221 Chrome Plated Brass Flow rates

A7221 8 Litres per minute @ 3

bar pressure