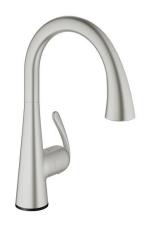

## ZEDRA TOUCH Electronic single-lever sink mixer 1/2"

MODEL # 30219DC1

**Product Description:** 

**ZEDRA TOUCH** 

Electronic single-lever sink mixer 1/2"

## Standard Specification:

Touch: activation of water via skin contact

battery supply 6 V lithium-battery,

type CR-P2

CE approved

solenoid valve

fixed value mixing valve

automatically stops after 60 sec. (factory set)

type of protection IP 44

GROHE SilkMove 46 mm ceramic cartridge

pull-out dual spray control - switches between regular flow

and spray

diverter: mousseur/shower jet

automatic return to mousseur

adjustable flow rate limiter

swivel tubular spout

swivel area 360°

protected against backflow

flexible connection hoses

rapid installation system

## Color:

□ 30219DC1 supersteel