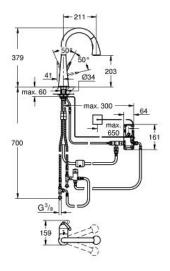

## Standard Specification:

Touch: activation of water via skin contact

battery supply 6 V lithium-battery,

type CR-P2

CE approved

solenoid valve

fixed value mixing valve

automatically stops after 60 sec. (factory set)

type of protection IP 44

GROHE SilkMove 46 mm ceramic cartridge

pull-out dual spray control - switches between regular flow

and spray

diverter: mousseur/shower jet

automatic return to mousseur

adjustable flow rate limiter

swivel tubular spout

swivel area 360°

protected against backflow

flexible connection hoses

rapid installation system