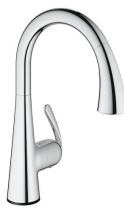

## ZEDRA TOUCH Electronic single-lever sink mixer 1/2" MODEL # 30219001

Pure Freude an Wasser

Product Description: ZEDRA TOUCH Electronic single-lever sink mixer 1/2"

Standard Specification: Touch: activation of water via skin contact battery supply 6 V lithium-battery, type CR-P2 CE approved solenoid valve automatically stops after 60 sec. (factory set) type of protection IP 44 GROHE SilkMove 46 mm ceramic cartridge pull-out dual spray control - switches between regular flow and spray diverter: mousseur/shower jet automatic return to mousseur adjustable flow rate limiter swivel tubular spout swivel area 360° protected against backflow flexible connection hoses rapid installation system

**Color: D** 30219001 Chrome