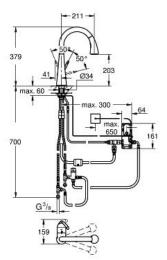

## ZEDRA TOUCH Electronic single-lever sink mixer 1/2" MODEL # 30219001

Pure Freude an Wasser

Product Description: ZEDRA TOUCH Electronic single-lever sink mixer 1/2"

Standard Specification: Touch: activation of water via skin contact battery supply 6 V lithium-battery, type CR-P2 CE approved solenoid valve automatically stops after 60 sec. (factory set) type of protection IP 44 GROHE SilkMove 46 mm ceramic cartridge pull-out dual spray control - switches between regular flow and spray diverter: mousseur/shower jet automatic return to mousseur adjustable flow rate limiter swivel tubular spout swivel area 360° protected against backflow flexible connection hoses rapid installation system