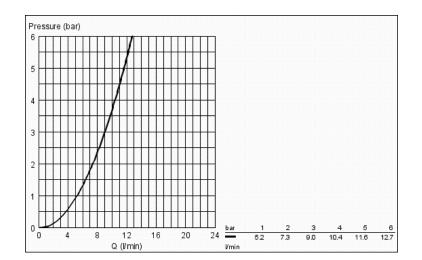

# WC concealed cistern MODEL # 38661000











#### Product Description:

#### WC concealed cistern

### Standard Specification:

factory set 6 I and 3 I pneumatic discharge valve offering 2 modes of operation: dual flush or single flush connection from left/right/back or top Insulated against condensation

## Includes:

½" water supply connection including integrated angle valve and push fit flexible hose union inspection shaft for vertical or horizontal use allows for flush plate to be installed vertically or horizontally. flush pipe insulated against condensation fixing brackets for mounting of small flush plates please order revision shaft 40 911 000 (sold separately)

**Color: 3**8661000