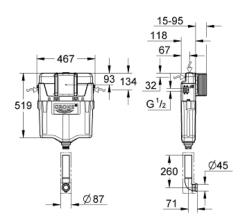

## Includes:

½" water supply connection including integrated angle valve and push fit flexible hose union inspection shaft for vertical or horizontal use allows for flush plate to be installed vertically or horizontally. flush pipe insulated against condensation fixing brackets for mounting of small flush plates please order revision shaft 40 911 000 (sold separately)