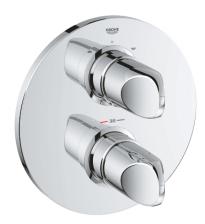

## **VERIS**

Thermostat with integrated 2-way diverter for bath or shower with more than one outlet

MODEL # 19364000

## **Product Description:**

**VERIS** 

Thermostat with integrated 2-way diverter for bath or shower with more than one outlet

## Standard Specification:

set for final installation for 35 050 000

without concealed body

**GROHE StarLight** chrome finish

**GROHE SafeStop Plus** optional temperature limiter at 43°C

included

Aquadimmer with multiple function

shut off and flow control

diverter for 2 outlets

wall escutcheon with GROHE QuickFix

(covered escutcheon- and shaft sealing, covered fixing)

metal escutcheon

metal handles

## Color:

□ 19364000 Chrome