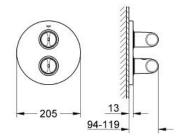

## **VERIS**

Thermostat with integrated 2-way diverter for bath or shower with more than one outlet

MODEL # 19364000

## **Product Description:**

**VERIS** 

Thermostat with integrated 2-way diverter for bath or shower with more than one outlet

## Standard Specification:

set for final installation for 35 050 000

without concealed body

**GROHE StarLight** chrome finish

**GROHE SafeStop Plus** optional temperature limiter at 43°C

included

Aquadimmer with multiple function

shut off and flow control

diverter for 2 outlets

wall escutcheon with GROHE QuickFix

(covered escutcheon- and shaft sealing, covered fixing)

metal escutcheon

metal handles