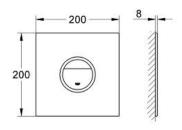

CE approved
with function check lamps
for GD 2 cisterns with pneumatic discharge valve AV1
200 x 200 mm
made of security glass

GROHE EcoJoy technology for less water and perfect flow