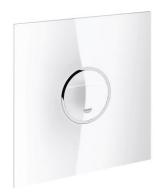

## GROHE ONDUS DIGITECTURE LIGHT Flush plate MODEL # 38915LS0

## Product Description: GROHE ONDUS DIGITECTURE LIGHT Flush plate

## Color:

□ 38915LS0 moon white