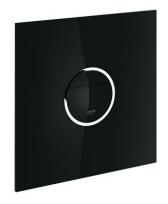

## Product Description: VERIS LIGHT Flush plate

## Standard Specification:

for dual flush or start & stop actuation for SoftTouch flushing activation external highlighted outline with LEDs in blue, red, yellow, green colour gradient adjustable on/off timer for individual regulation of illuminating period 3 m connecting cable transformer for external installation servo motor 110 V to 240 V 50/60 Hz broad range power supply 9 VA

CE approved
with function check lamps
for GD 2 cisterns with pneumatic discharge valve AV1
200 x 200 mm
made of security glass

GROHE EcoJoy technology for less water and perfect flow

## Color:

□ 38915KS0 velvet black