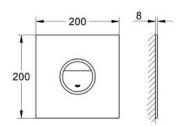

CE approved
with function check lamps
for GD 2 cisterns with pneumatic discharge valve AV1
200 x 200 mm
made of security glass

GROHE EcoJoy technology for less water and perfect flow