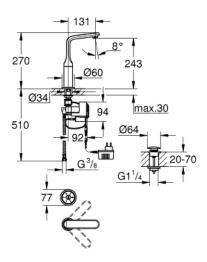

**GROHE EcoJoy** technology for less water and perfect flow swivel spout with SpeedClean mousseur

Push-open waste set 1 1/4"

flexible connection hoses

requires built-in power supply 36 078 000