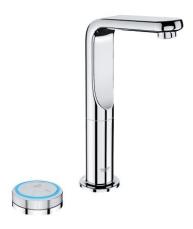

Product Description: VERIS F-DIGITAL Digital basin mixer L-Size

## Standard Specification:

includes digital mixing device

monobloc installation

Digital Controller - intuitive multifunctional operating unit

- Wireless technology
- Temperature and flow control
- Pause-function
- Memory function
- LED ring

digital mixing device

- digitally controlled valve
- integrated temperature sensor default setting configurable during installation
- automatic safety shut-off after 60 sec.

**GROHE StarLight** chrome finish

**GROHE EcoJoy** technology for less water and perfect flow swivel spout with SpeedClean mousseur

Push-open waste set 1 1/4"

flexible connection hoses

requires built-in power supply 36 078 000