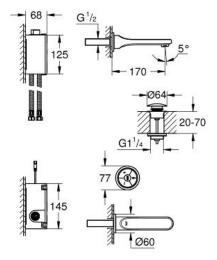

digital mixing device

- digitally controlled valve
- integrated temperature sensor default setting configurable during installation
- automatic safety shut-off after 60 sec.

**GROHE StarLight** chrome finish

**GROHE EcoJoy** technology for less water and perfect flow spout with SpeedClean mousseur projection 170 mm

Push-open waste set 1 1/4"

requires built-in power supply 36 078 000