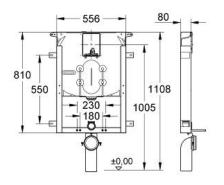

#### Standard Specification:

pneumatic discharge valve offering 2 modes of operation: dual flush or single flush PE outlet bend Ø 80 mm Insulated against condensation steel frame, hot galvanized, with 4 fixing brackets **Details:** distance of fixing bolts 180/230 mm 200mm height adjustment, lockable when at required height water supply connection from top