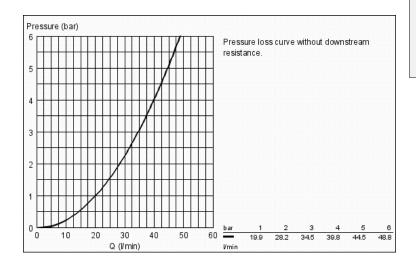

#### Includes:

height adjustable fitting connections inlet connection and inlet connecting set PE-outlet bend 50 mm dia threaded bolts M8 fixing material for urinal bowl with stop valve flow pressure min 0.5 bar operating pressure max 10 bar flush aid functional unit checked ex factory water supply connections ½" outer thread connecting box for mains supply 230 V installation box with gasket inspection shaft incl. protection during construction phase