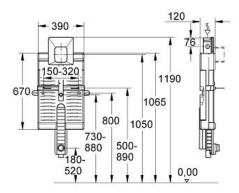

#### Includes:

height adjustable fitting connections inlet connection and inlet connecting set PE-outlet bend 50 mm dia threaded bolts M8 fixing material for urinal bowl with stop valve flow pressure min 0.5 bar operating pressure max 10 bar flush aid functional unit checked ex factory water supply connections ½" outer thread connecting box for mains supply 230 V installation box with gasket inspection shaft incl. protection during construction phase