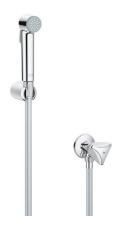

## TEMPESTA-F TRIGGER SPRAY 30 Wall holder set with angle valve 1 spray MODEL # 27514001

Product Description: TEMPESTA-F TRIGGER SPRAY 30 Wall holder set with angle valve 1 spray

## Standard Specification:

Consisting of:

hand shower with trigger control (27 512 001) wall shower holder (28 605)

angle valve 1/2" (22 958)

Silverflex Longlife shower hose 1250 mm (26 335 000)

**GROHE StarLight** finish