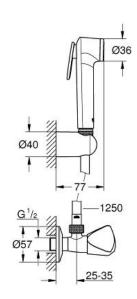

## TEMPESTA-F TRIGGER SPRAY 30 Wall holder set with angle valve 1 spray MODEL # 27514001

Product Description: TEMPESTA-F TRIGGER SPRAY 30 Wall holder set with angle valve 1 spray

## Standard Specification:

Consisting of:

hand shower with trigger control (27 512 001) wall shower holder (28 605)

angle valve 1/2" (22 958)

Silverflex Longlife shower hose 1250 mm (26 335 000)

**GROHE StarLight** finish

SpeedClean anti-limescale system

Inner WaterGuide for a longer life

Twistfree preventing the hose from twisting

min. recommended pressure 1 bar

Please refer to local norms regarding installation.