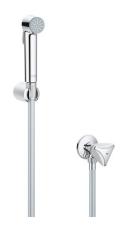

## TEMPESTA-F TRIGGER SPRAY 30 Wall holder set with angle valve 1 spray MODEL # 26357000

Product Description: TEMPESTA-F TRIGGER SPRAY 30 Wall holder set with angle valve 1 spray

## Standard Specification:

Consisting of:

hand shower with trigger control (27 512 001) wall shower holder (28 605) Silverflex Longlife shower hose 1500 mm (26 346 000) angle valve 1/2" (22 958)

**GROHE StarLight** finish