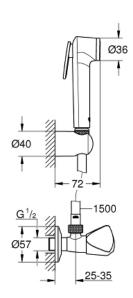

## TEMPESTA-F TRIGGER SPRAY 30 Wall holder set with angle valve 1 spray MODEL # 26357000

Product Description: TEMPESTA-F TRIGGER SPRAY 30 Wall holder set with angle valve 1 spray

## Standard Specification:

Consisting of:

hand shower with trigger control (27 512 001) wall shower holder (28 605) Silverflex Longlife shower hose 1500 mm (26 346 000) angle valve 1/2" (22 958)

**GROHE StarLight** finish

SpeedClean anti-limescale system

Inner WaterGuide for a longer life

Twistfree preventing the hose from twisting

min. recommended pressure 1 bar

Please refer to local norms regarding installation.