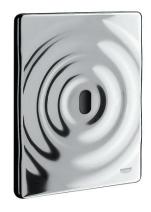

# TECTRON SURF Infra-red electronic for WC flushing cistern MODEL # 38699001

## Product Description: TECTRON SURF

Infra-red electronic for WC flushing cistern

### Standard Specification:

with infrared sensor for bi-directional communication for monitoring, configuration and servicing

**GROHE StarLight** chrome finish

with transformer 100-230 V AC, 50-60 Hz, 6 V DC

#### Color:

□ 38699001 Chrome