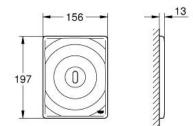

#### for flushing cistern GD 2 / Rapid SL 1.13m only

servo motor

concealed installation

front plate 156 x 197 mm

infra-red control

7 pre-set programs

auto flush

cleaning mode