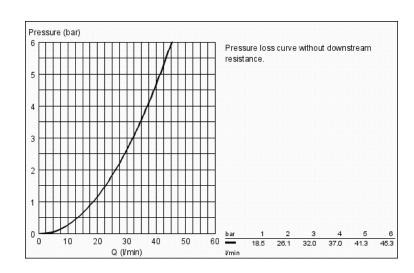

## Standard Specification:

with infrared sensor for bi-directional communication for monitoring, configuration and servicing with transformer 100-230 V AC, 50-60 Hz, 6 V DC cartridge with solenoid valve and dirt strainer front plate 116 x 144 mm flow pressure min 0.5 bar operating pressure max 10 bar infra-red control 7 pre-set programs auto flush cleaning mode pre-flush on/off additional functions and precise settings by remote control 36 407 adjustable flow time by hand or remote compatible with