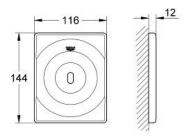

## Standard Specification:

with infrared sensor for bi-directional communication for monitoring, configuration and servicing with transformer 100-230 V AC, 50-60 Hz, 6 V DC cartridge with solenoid valve and dirt strainer front plate 116 x 144 mm flow pressure min 0.5 bar operating pressure max 10 bar infra-red control 7 pre-set programs auto flush cleaning mode pre-flush on/off additional functions and precise settings by remote control 36 407 adjustable flow time by hand or remote compatible with