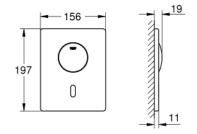

for single flush actuation

for flushing cistern GD 2 / Rapid SL 1.13m only

servo motor concealed installation front plate 156 x 197 mm hidden fixing screws 7 pre-set programs

auto flush cleaning mode pre-flush on/off