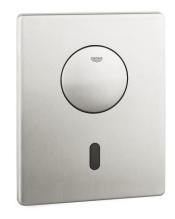

## TECTRON SKATE Infra-red electronic for WC flushing cistern MODEL # 37419SD0

## **Product Description: TECTRON SKATE** Infra-red electronic for WC flushing cistern

for single flush actuation

for flushing cistern GD 2 / Rapid SL 1.13m only

servo motor concealed installation front plate 156 x 197 mm hidden fixing screws 7 pre-set programs

auto flush cleaning mode pre-flush on/off