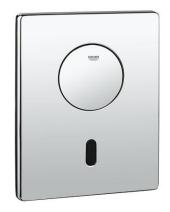

# TECTRON SKATE Infra-red electronic for WC flushing cistern MODEL # 37419000

# Product Description: TECTRON SKATE Infra-red electronic for WC flushing cistern

### Color:

□ 37419000 Chrome