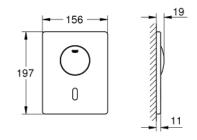

## for flushing cistern GD 2 / Rapid SL 1.13m only

servo motor
concealed installation
front plate 156 x 197 mm
7 pre-set programs
auto flush
cleaning mode
pre-flush on/off
additional functions and precise settings
by remote control 36 407
adjustable flush (3 - 9 I) by hand or remote
CE approved