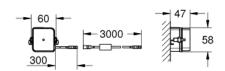

## for flushing cistern GD 2 / Rapid SL 1.13m only

servo motor
concealed installation
front plate 156 x 197 mm
7 pre-set programs
auto flush
cleaning mode
pre-flush on/off
additional functions and precise settings
by remote control 36 407
adjustable flush (3 - 9 I) by hand or remote
CE approved