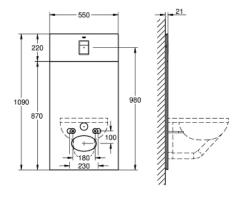

# Standard Specification:

for Rapid SL 1.13 m

# with flushing cistern GD 2

for connecting shower toilet Sensia Arena or common wall-hung WCs

for tiled/plastered walls

two-piece glass cover made of tempered safety glass (8 mm) upper part removable for maintenance

flush plate Skate Cosmopolitan, chrome, flush plate is kept flush with glass cover

HPL mounting plate with hole pattern for all connections mounting plate with concealed water connection for shower toilet Sensia Arena

mounting plate with with quality edges in silver finish Set for noise protection

including accessory for mounting glass plate and WC ceramic