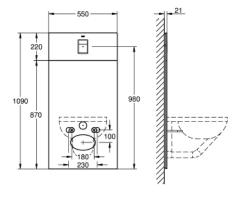

## with flushing cistern GD 2

for connecting shower toilet Sensia Arena or common wall-hung WCs

for tiled/plastered walls

two-piece glass cover made of tempered safety glass (8 mm) upper part removable for maintenance

flush plate Skate Cosmopolitan, chrome, flush plate is kept flush with glass cover

HPL mounting plate with hole pattern for all connections mounting plate with concealed water connection for shower toilet Sensia Arena

mounting plate with with quality edges in silver finish Set for noise protection

including accessory for mounting glass plate and WC ceramic