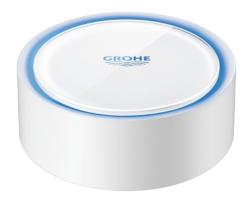

## Product Description: GROHE SENSE Smart water sensor

## Standard Specification:

for wireless LAN, battery powered

instant flooding alarm senses room temperature receive updates on temperature and humidity once a day customise settings via GROHE Ondus App for iOS and

status indication via LED light, audible alarm and app for placement on a flat non-conductive surface supports connections to wireless LAN protected by password of up to 32 characters in length

LongLife Battery: lifetime up to 4 years, depending on the use of the water sensor

## Color:

□ 22505LN0 white