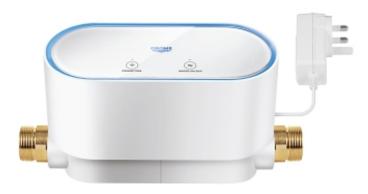

# GROHE SENSE GUARD Smart water controller MODEL # 22513LN0

# Product Description: GROHE SENSE GUARD Smart water controller

# Standard Specification:

for wireless LAN, mains powered, 230 V, UK plug type G for one family house

detects pipe breaks, micro leaks, frost and unusual water flow

automatic, manual or remote shut off function to limit water damage

status indication via LED light, audible alarm and app residential use recommended