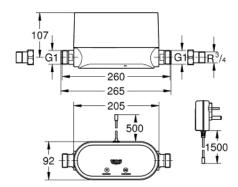

## including:

- 1 x water controller with 1" connection
- mounting nuts 3/4"
- extendable power cable 0.7 m length, plug type G CE approved

wireless LAN 2.4 GHz

noise classification 1 in accordance

with DIN4109