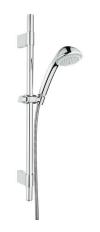

Product Description: RELEXA 100 TRIO Shower rail set 3 sprays

## Standard Specification:

Consisting of:

Hand shower Relexa Trio (28 793 000)

shower rail, 600 mm (28 797 000)

with wall holders made of metal

Rotaflex shower hose 1750 mm 1/2" x 1/2" (28 410)

GROHE DreamSpray perfect spray pattern

**GROHE StarLight** chrome finish

GROHE QuickFix Plus installation system

GROHE QuickFix Plus adjustable distance

between brackets, to adapt to existing holes

SpeedClean anti-limescale system

Inner WaterGuide for a longer life

Twistfree preventing the hose from twisting

## Color:

□ 28942001 Chrome