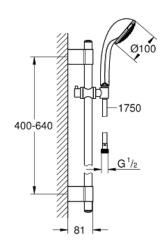

## Standard Specification:

Consisting of:

Hand shower Relexa Trio (28 793 000)

shower rail, 600 mm (28 797 000)

with wall holders made of metal

Rotaflex shower hose 1750 mm 1/2" x 1/2" (28 410)

GROHE DreamSpray perfect spray pattern

**GROHE StarLight** chrome finish

GROHE QuickFix Plus installation system

GROHE QuickFix Plus adjustable distance

between brackets, to adapt to existing holes

SpeedClean anti-limescale system

Inner WaterGuide for a longer life

Twistfree preventing the hose from twisting