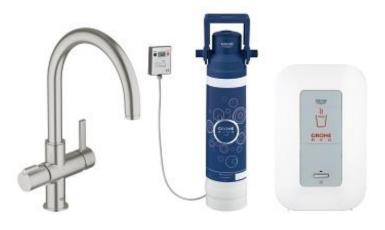

# GROHE RED DUO Kitchen mixer and single-boiler (3 liters)

MODEL # 30058DC0

## **Product Description:**

GROHE RED DUO

Kitchen mixer and single-boiler (3 liters)

## Standard Specification:

monobloc installation

C-spout

**GROHE ChildLock** handle

certified safety handle with a pull and

turn closure

headpart 1/2"

GROHE SilkMove 35 mm ceramic cartridge

**GROHE StarLight** finish

**GROHE CoolTouch** 

insulated spout

swivel area 180°

separate water ways

flexible connection hoses

protected against backflow

connection for GROHE Red boiler

#### GROHE Red single boiler

CE approved

power consumption 2100 W

power supply 230 V 50 Hz 30 VA

standby power consumption 15 W

measurements boiler: 325 x 210 x 300 mm

**GROHE Blue** 600 I filter

Min. recommended pressure 2.0 bar

#### Color:

□ 30058DC0 supersteel