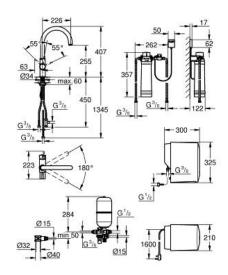

## Standard Specification:

monobloc installation

C-spout

**GROHE ChildLock** handle

certified safety handle with a pull and

turn closure

headpart 1/2"

GROHE SilkMove 35 mm ceramic cartridge

**GROHE StarLight** finish

**GROHE CoolTouch** 

insulated spout

swivel area 180°

separate water ways

flexible connection hoses

protected against backflow

connection for GROHE Red boiler

#### GROHE Red single boiler

CE approved

power consumption 2100 W

power supply 230 V 50 Hz 30 VA

standby power consumption 15 W

measurements boiler: 325 x 210 x 300 mm

**GROHE Blue** 600 I filter

Min. recommended pressure 2.0 bar