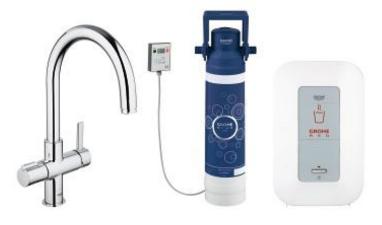

# GROHE RED DUO Kitchen mixer and single-boiler (3 liters)

MODEL # 30058000

## **Product Description:**

GROHE RED DUO

Kitchen mixer and single-boiler (3 liters)

## Standard Specification:

monobloc installation

C-spout

GROHE ChildLock handle

certified safety handle with a pull and

turn closure

headpart 1/2"

GROHE SilkMove 35 mm ceramic cartridge

**GROHE StarLight** finish

**GROHE CoolTouch** 

insulated spout

swivel area 180°

separate water ways

flexible connection hoses

protected against backflow

connection for GROHE Red boiler

### GROHE Red single boiler

CE approved

power consumption 2100 W

power supply 230 V 50 Hz 30 VA

standby power consumption 15 W

measurements boiler: 325 x 210 x 300 mm

**GROHE Blue** 600 I filter

Min. recommended pressure 2.0 bar