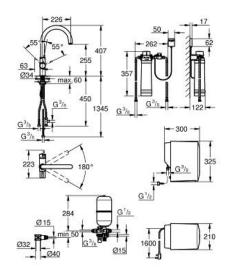

## Standard Specification:

monobloc installation

C-spout

GROHE ChildLock handle

certified safety handle with a pull and

turn closure

headpart 1/2"

GROHE SilkMove 35 mm ceramic cartridge

**GROHE StarLight** finish

**GROHE CoolTouch** 

insulated spout

swivel area 180°

separate water ways

flexible connection hoses

protected against backflow

connection for GROHE Red boiler

### GROHE Red single boiler

CE approved

power consumption 2100 W

power supply 230 V 50 Hz 30 VA

standby power consumption 15 W

measurements boiler: 325 x 210 x 300 mm

**GROHE Blue** 600 I filter

Min. recommended pressure 2.0 bar