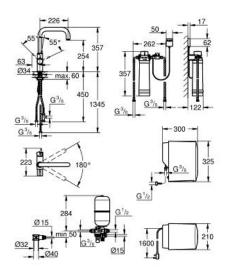

### Standard Specification:

monobloc installation

U spout

**GROHE ChildLock** handle

certified safety handle with a pull and

turn closure

headpart 1/2"

GROHE SilkMove 35 mm ceramic cartridge

**GROHE StarLight** finish

**GROHE CoolTouch** 

insulated spout

swivel area 180°

separate water ways

flexible connection hoses

protected against backflow

connection for GROHE Red boiler

#### GROHE Red single boiler

CE approved

power consumption 2100 W

power supply 230 V 50 Hz 30 VA

standby power consumption 15 W

measurements boiler: 325 x 210 x 300 mm

**GROHE Blue** 600 I filter

Min. recommended pressure 2.0 bar