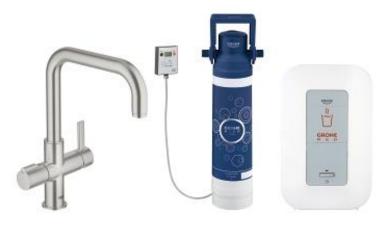

# GROHE RED DUO Kitchen mixer and single-boiler (3 liters)

MODEL # 30153DC0

Pure Freude an Wasser

## **Product Description:**

**GROHE RED DUO** 

Kitchen mixer and single-boiler (3 liters)

#### GROHE Red single boiler

CE approved

power consumption 2100 W

power supply 230 V 50 Hz 30 VA

standby power consumption 15 W

measurements boiler: 325 x 210 x 300 mm

**GROHE Blue** 600 I filter

Min. recommended pressure 2.0 bar