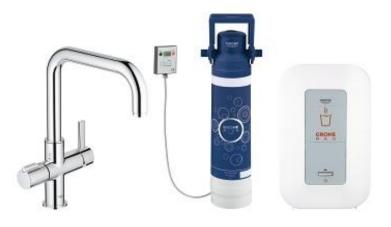

# GROHE RED DUO Kitchen mixer and single-boiler (3 liters)

MODEL # 30153000

## **Product Description:**

**GROHE RED DUO** 

Kitchen mixer and single-boiler (3 liters)

### Standard Specification:

monobloc installation

U spout

**GROHE ChildLock** handle

certified safety handle with a pull and

turn closure

headpart 1/2"

**GROHE SilkMove** 35 mm ceramic cartridge

**GROHE StarLight** finish

**GROHE CoolTouch** 

insulated spout

swivel area 180°

separate water ways

flexible connection hoses

protected against backflow

connection for GROHE Red boiler

### GROHE Red single boiler

CE approved

power consumption 2100 W

power supply 230 V 50 Hz 30 VA

standby power consumption 15 W

measurements boiler: 325 x 210 x 300 mm

**GROHE Blue** 600 I filter

Min. recommended pressure 2.0 bar