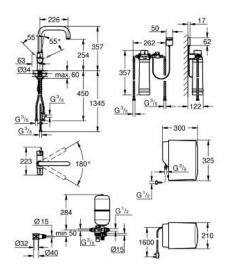

### Standard Specification:

monobloc installation

U spout

**GROHE ChildLock** handle

certified safety handle with a pull and

turn closure

headpart 1/2"

**GROHE SilkMove** 35 mm ceramic cartridge

**GROHE StarLight** finish

**GROHE CoolTouch** 

insulated spout

swivel area 180°

separate water ways

flexible connection hoses

protected against backflow

connection for GROHE Red boiler

### GROHE Red single boiler

CE approved

power consumption 2100 W

power supply 230 V 50 Hz 30 VA

standby power consumption 15 W

measurements boiler: 325 x 210 x 300 mm

**GROHE Blue** 600 I filter

Min. recommended pressure 2.0 bar