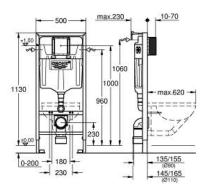

### Details:

200mm height adjustment, lockable when at required height WC ceramics with small bearing area (< 205 mm) require additional accessory 38 779 000 distance of fixing bolts 180/230 mm outlet bend Ø 90 mm depth adjustable reducer Ø 90/110 mm Insulated against condensation

## water supply from left/right or back

including integrated angle valve and push fit flexible hose union for mounting of small flush plates please order revision shaft 40 911 000 (sold separately)