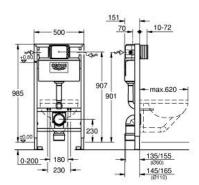

## Details:

200mm height adjustment, lockable when at required height WC ceramics with small bearing area (< 205 mm) require additional accessory 38 779 000 distance of fixing bolts 180/230 mm outlet bend Ø 90 mm depth adjustable reducer Ø 90/110 mm

Insulated against condensation water supply from left/right or back

including integrated angle valve and push fit flexible hose union

wall brackets 38 558 00M (pair) not included and must be ordered separately