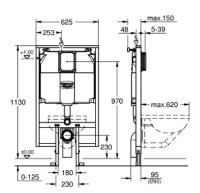

### 1.13 m finished installation height

element width 0.62 m

for on-the-wall installations or studded walls

#### Details:

200mm height adjustment, lockable when at required height distance of fixing bolts 180/230 mm

outlet bend Ø 90 mm

depth adjustable

reducer Ø 90/110 mm

Insulated against condensation