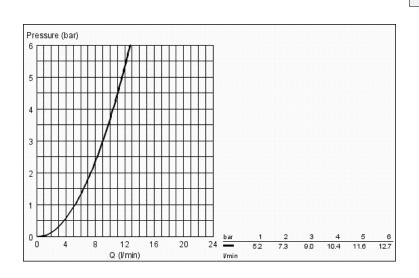

## water supply from top or back

water supply  $\frac{1}{2}$ " and push fit flexible hose union for mounting of small flush plates please order revision shaft 40 911 000 (sold separately)