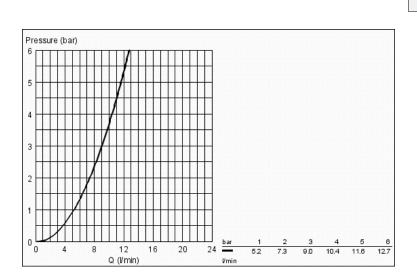

### water supply from top

water supply  $\frac{1}{2}$ " and push fit flexible hose union for mounting of small flush plates please order revision shaft 40 911 000 (sold separately)