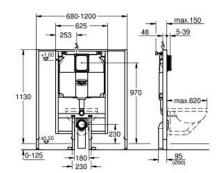

# 1.13 m finished installation height

variable element width 0.70 – 1.20 m

for on-the-wall installation

#### Details:

200mm height adjustment, lockable when at required height distance of fixing bolts 180/230 mm

outlet bend Ø 90 mm

depth adjustable

reducer Ø 90/110 mm

Insulated against condensation

### water supply from top

water supply  $\frac{1}{2}$ " and push fit flexible hose union for mounting of small flush plates please order revision shaft 40 911 000 (sold separately)