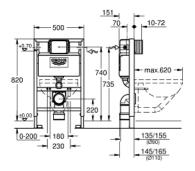

## **Product Description:**

Rapid SL set for WC

Standard Specification: with flushing cistern 6 - 3 I 0.82 m finished installation height

for on-the-wall installations or studded walls

Includes

Frame/cistern for wall hung pan Fixing bolts for wc and floor

Details:

200mm height adjustment, lockable when at required height distance of fixing bolts 180/230 mm

outlet bend Ø 90 mm

depth adjustable

reducer Ø 90/110 mm

Insulated against condensation

water supply from left/right or back

including integrated angle valve and push fit flexible hose union

wall brackets 38 558 00M (pair) not included and

must be ordered separately