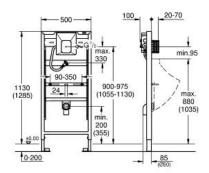

# Standard Specification:

with GROHE Rapido U

for manual actuation or Tectron infra-red electronic 6 V or 230 V

1.13 and 1.30 m installation height

for on-the-wall installations or studded walls

#### Includes:

height adjustable fitting connections

PE-outlet bend 50 mm dia

fixing bolts M8, with fixing device

for the ceramic

inlet connection and inlet connecting set

with stop valve

flow pressure min 0.5 bar

operating pressure max 10 bar

flush aid

functional unit checked ex factory

water supply connections 1/2" outer thread

connecting box for mains supply 230 V

installation box with gasket

inspection shaft incl. protection during

construction phase

 $wall\ brackets\ 38\ 558\ 00M$  (pair) not included and

must be ordered separately