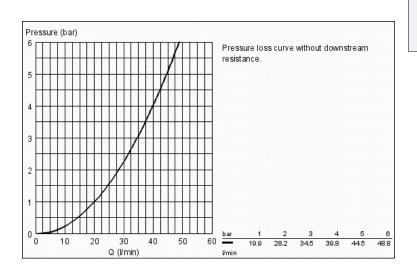

#### Includes:

height adjustable fitting connections

PE-outlet bend 50 mm dia

fixing bolts M8, with fixing device

for the ceramic

inlet connection and inlet connecting set

with stop valve

flow pressure min 0.5 bar

operating pressure max 10 bar

flush aid

functional unit checked ex factory

water supply connections 1/2" outer thread

connecting box for mains supply 230 V

installation box with gasket

inspection shaft incl. protection during