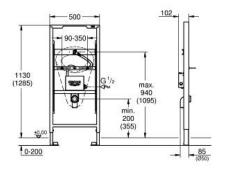

## Pure Freude an Wasser

Product Description:

Rapid SL for urinal

Standard Specification: with roughing-in set for T sensor 1.13 and 1.30 m installation height for on-the-wall installations or studded walls Includes: height adjustable fitting connections PE-outlet bend 50 mm dia fixing bolts M8, with fixing device for the ceramic inlet connection and inlet connecting set box for concealed installation including roughing-in box water group with stop valve and flush elbow without tiling set without installation set for T sensor electronic (39 368 000 or 39 369 000) wall brackets 38 558 00M (pair) not included and must be ordered separately