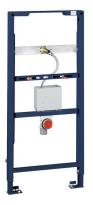

## Pure Freude an Wasser

Product Description:

Rapid SL for urinal

Standard Specification: with roughing-in set for T sensor 1.13 and 1.30 m installation height for on-the-wall installations or studded walls Includes: height adjustable fitting connections PE-outlet bend 50 mm dia fixing bolts M8, with fixing device for the ceramic inlet connection and inlet connecting set box for concealed installation including roughing-in box water group with stop valve and flush elbow without tiling set without installation set for T sensor electronic (39 368 000 or 39 369 000) wall brackets 38 558 00M (pair) not included and must be ordered separately