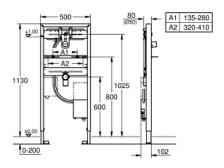

#### 1.13 m finished installation height

for on-the-wall installations or studded walls powder coated steel frame self-supporting
Noise protection set
Chrome flush plate
GROHE Fresh retrofit set:
enables access to concealed cistern to add a cleaning tablet
( chlorine free tablets only )

#### Includes

wash basin fixing bolts with fixing device for ceramic variable distance of fixing bolts PE-outlet bend 50 mm dia seal Ø 32 mm CE approved for installation with pre-mixed or cold water wall brackets 38 558 00M (pair) not included and must be ordered separately