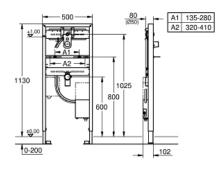

## Rapid SL for basin

Standard Specification: for wall mounted fittings with roughing-in set for infra-red electronic Europlus E 36 042 SD0, Essence E 36 447 000 and Eurocube E 36 442 000 1.13 m finished installation height for on-the-wall installations or studded walls Includes wash basin fixing bolts with fixing device for ceramic variable distance of fixing bolts PE-outlet bend 50 mm dia seal Ø 32 mm pre-mounted roughing-in set with protecting block fire-proof pipe for laying electronic cables installation box with water group, stop valve and flush elbow connection with noise protected fitting holder 1/2" connecting box for mains supply 230 V CE approved for installation with pre-mixed or cold water wall brackets 38 558 00M (pair) not included and must be ordered separately