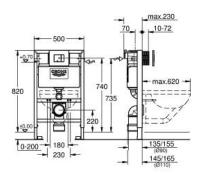

## Details:

200mm height adjustment, lockable when at required height distance of fixing bolts 180/230 mm

outlet bend Ø 90 mm

depth adjustable

reducer Ø 90/110 mm

# water supply from left/right or back

including integrated angle valve

and push fit flexible hose union

Insulated against condensation

Skate Cosmopolitan flush plate

for horizontal installation only,