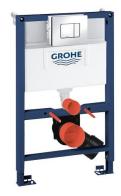

# **Product Description:**

Rapid SL 4 in 1 set for WC

Standard Specification: with flushing cistern 6 - 3 I 0.82 m finished installation height

for on-the-wall installations or studded walls

Frame/cistern for wall hung pan

Wall brackets for on-the-wall installation (38 558 00M)

Chrome flush plate

GROHE Fresh retrofit set:

enables access to concealed cistern

to add a cleaning tablet

(chlorine free tablets only)

Fixing bolts for wc and floor

## Details:

200mm height adjustment, lockable when at required height distance of fixing bolts 180/230 mm

outlet bend Ø 90 mm

depth adjustable

reducer Ø 90/110 mm

# water supply from left/right or back

including integrated angle valve

and push fit flexible hose union

Insulated against condensation

Skate Cosmopolitan flush plate

for horizontal installation only,